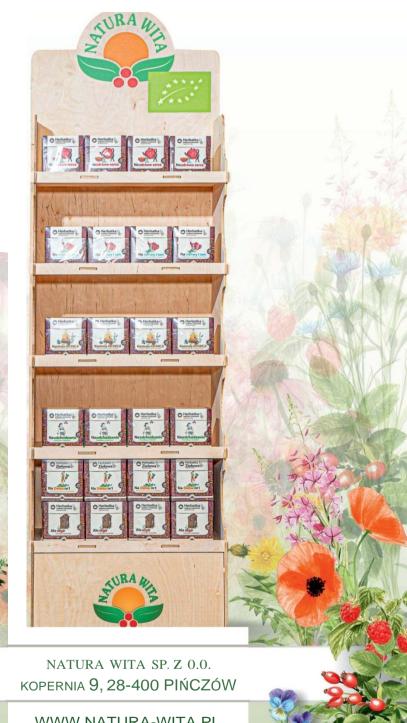

FOR A BITTER TINCTURE

NET WEIGHT 80 g PCS. IN BOX: 5



## NATURALLY VITAL MILK THISTLE SEEDS

NET WEIGHT 200 g PCS. IN BOX: 5



SWEDISH BITTER HERBS FOR TINCTURE



#### HERBAL SPA



# HERBS FOR BEAUTY

NET WEIGHT 50 g



# HERBSL SITZ BATH

NET WEIGHT 50 g



# HERBAL RELAXATION

NET WEIGHT 50 g PCS IN BOX: 10



### HERBS FOR BEAUTY LINEN BAG

NET WEIGHT 50 g PCS. IN BOX: 5



### HERBSL SITZ BATH LINEN BAG

MASA NETTO 50 g

OPAKOWAN W KARTONIE 5



#### HERBAL RELAXATION LINEN BAG

NET WEIGHT 50 g PCS. IN BOX: 5



SET OF THREE HERBAL BATH BLENDS



# HEMP HERB FOR BATH



# HERBAL SPA



# HEMP WITH INFLORESCENCE NET WEIGHT 50 g PCS. IN BOX: 9



# **OTHERS**

A SET OF CAN + FRUIT HERBAL TEA











A SET OF CAN + FRUIT HERBAL TEA

A SET OF INFUSER + TWO TEAS IN BOXES











WWW.NATURA-WITA.PL