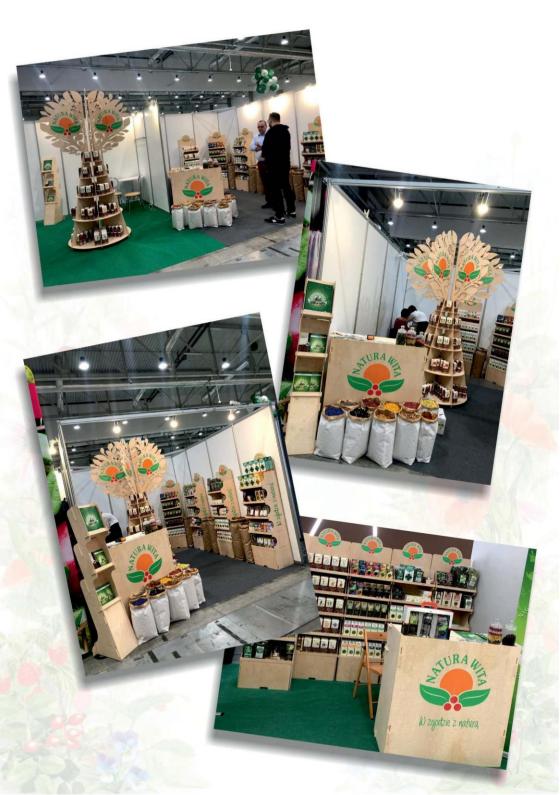

BS FOR A BITTER TINCTURE

NET WEIGHT 80 g PCS. IN BOX: 5



## NATURALLY VITAL MILK THISTLE SEEDS

NET WEIGHT 200 g PCS. IN BOX: 5



SWEDISH BITTER HERBS FOR TINCTURE



#### HERBAL SPA



# HERBS FOR BEAUTY

NET WEIGHT 50 g



# HERBSL SITZ BATH

NET WEIGHT 50 g



# HERBAL RELAXATION

NET WEIGHT 50 g PCS IN BOX: 10



### HERBS FOR BEAUTY LINEN BAG

NET WEIGHT 50 g PCS. IN BOX: 5



### HERBSL SITZ BATH LINEN BAG

MASA NETTO 50 g

OPAKOWAN W KARTONIE 5



#### HERBAL RELAXATION LINEN BAG

NET WEIGHT 50 g PCS. IN BOX: 5



SET OF THREE HERBAL BATH BLENDS



# HEMP HERB FOR BATH



# HERBAL SPA



# HEMP WITH INFLORESCENCE NET WEIGHT 50 g PCS. IN BOX: 9



# **OTHERS**

A SET OF CAN + FRUIT HERBAL TEA











A SET OF CAN + FRUIT HERBAL TEA

A SET OF INFUSER + TWO TEAS IN BOXES











WWW.NATURA-WITA.PL